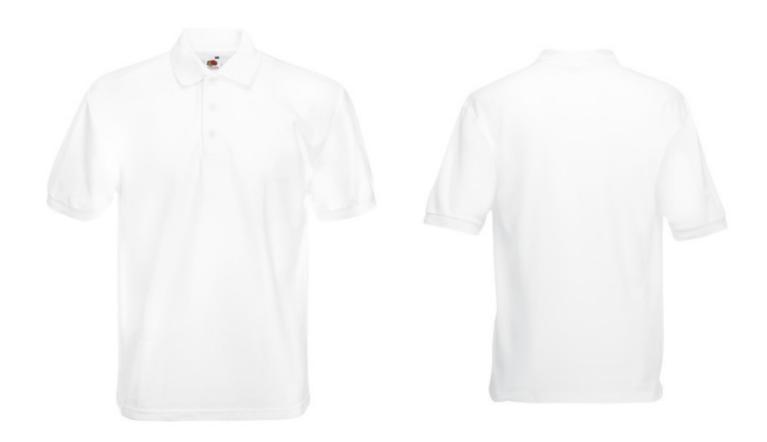

# FRUIT OF THE LOOM, 65/35 HEAVY POLO, MEN'S POLO SHIRT, WHITE, L

### **Colors**

Fruit of the Loom, 65/35 Heavy Polo, men's polo shirt, white, L. Men's polo shirt, made up of 65% cotton and 35% polyester, 220gm / m2 T-shirt. Guaranteed 60 degree wash, button-down buttons, classic polo shirt, normal cut. Branding: embroidery, flex, flock, sieve